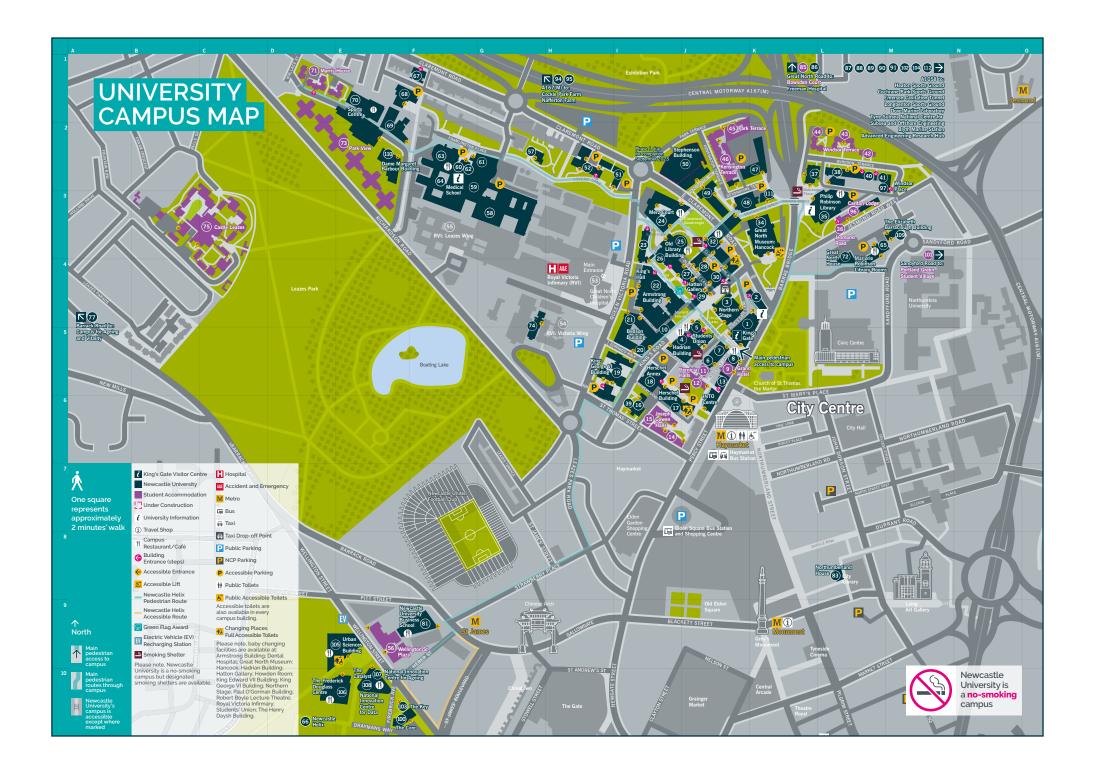

# NUMERICAL KEY OF BUILDINGS/SERVICES

| King's Gate                                                                                 | 1                         | Percy Building                | 23     | Royal Victoria Infirmary (RVI)       | 53-55 | Freeman Hospital                                                   | 86       |
|---------------------------------------------------------------------------------------------|---------------------------|-------------------------------|--------|--------------------------------------|-------|--------------------------------------------------------------------|----------|
| (Accommodation Service;<br>Admissions Office; Careers S                                     | ervice; Executive Office; | Merz Court                    | 24     | Wellington St Plaza                  | 56    | Heaton Sports Ground                                               | 87       |
| Finance Office;                                                                             | ncement: Deople Services: | Beehive, Research             | 25     | Wolfson Building                     | 57    | Cochrane Park Sports Ground                                        | 88       |
| International Office; NU Advancement; People Services; Student Services; Student Wellbeing) |                           | Courtyard Restaurant          | 25     | William Leech Building               | 58    | Emerson Cavitation Tunnel                                          | 89       |
| Barras/Sir Terry Farrell/Eldo                                                               | n Buildings 2             | Old Library Building          | 25, 26 | Catherine Cookson Building           | 59    | Longbenton Sports Ground                                           | 90       |
| Security Control Centre                                                                     | 2                         | IT Service Desk               | 25, 26 | Medical School                       | 60    | Dove Marine Laboratory                                             | 91       |
| Northern Stage                                                                              | 3                         | Language Resource Centre      | 26     | Walton Library                       | 60    | Newburn Water Sports Centre                                        | 93       |
| Hadrian Building                                                                            | 4                         | Architecture Building         | 27     | Henry Wellcome Building              | 61    | Cockle Park Farm                                                   | 94       |
| Students' Union                                                                             | 5                         | Building Science              | 28     | David Shaw Lecture Theatre           | 62    | Nafferton Farm                                                     | 95       |
| Music Studios                                                                               | 6                         | Hatton Gallery                | 29     | Dental Sciences, School of           | 63    | Carlton Lodge                                                      | 96       |
| Culture Lab                                                                                 | 7                         | King Edward VII Building      | 29, 30 | Dental Hospital                      | 64    | Windsor Place                                                      | 97       |
| The Grand                                                                                   | 8                         | The Henry Daysh Building      | 32     | Marjorie Robinson Library Rooms      | 65    | The Core                                                           | 100      |
| Grand Hotel                                                                                 | 9                         | Great North Museum: Hancock   | 34     | IT Service Desk                      | 65    | Centre for Professional and                                        |          |
| Boiler House                                                                                | 10                        | Philip Robinson Library       | 35     | Newcastle Helix                      | 66    | Executive Development                                              | 100      |
| Bernicia Halls                                                                              | 11, 12                    | IT Service Desk               | 35     | Claremont Terrace (1-4)              | 67    | Organisational Development                                         | 100      |
| INTO Centre                                                                                 | 13                        | Jesmond Road                  | 36     | Paul O'Gorman Building               | 68    | Portland Green Student Village                                     | 101      |
| Joseph Cowen Halls                                                                          | 14, 15                    | Windsor Court                 | 37     | Baddiley-Clark Building              | 69    | Tyne Subsea National Centre for<br>Subsea and Offshore Engineering | 102      |
| Agriculture Building                                                                        | 16                        | Newcastle Law School          | 38     | Sports Centre                        | 70    | The Key                                                            | 103      |
| Estates and Facilities                                                                      | 16                        | Chaplain's Office             | 39     | Marris House                         | 71    | Blyth Marine Station                                               | 104      |
| Curtis Auditorium                                                                           | 17                        | Windsor Terrace               | 40, 41 | Great North House                    | 72    | Urban Sciences Building                                            | 105      |
| Herschel Building                                                                           | 17                        | Windsor Terrace Accommodation | 42-44  | Park View                            | 73    | The Frederick Douglass Centre                                      | 106      |
| Herschel Annex                                                                              | 18                        | Park Terrace                  | 45     | Sir James Spence Institute           | 74    | The Catalyst                                                       | 107, 108 |
| King George VI Building                                                                     | 19                        | Kensington Terrace            | 46     | Castle Leazes                        | 75    | National Innovation Centre for Ageing                              | 107      |
| Bedson Building                                                                             | 20, 21                    | Drummond Building             | 47     | Campus for Ageing and Vitality       | 77    | National Innovation Centre for Data                                | 108      |
| Barbara Strang Teaching Cer                                                                 | ntre 21                   | Devonshire Building           | 48     | Newcastle University Business School | 81    | The Elizabeth Barraclough Building                                 | 109      |
| Side Cluster                                                                                | 21                        | Cassie Building               | 49     | International Centre for Life        | 82    | Dame Margaret Barbour Building                                     | 110      |
| Armstrong Building                                                                          | 22                        | Stephenson Building           | 50     | Northumberland House                 | 83    | The OME                                                            | 111      |
| King's Hall                                                                                 | 22                        | Ridley Building 1             | 51     | Newgate Court                        | 84    | Advanced Engineering                                               |          |
| Robert Boyle Lecture Theatr                                                                 | e <b>22</b>               | Ridley Building 2             | 52     | Bowsden Court                        | 85    | Research Hub                                                       | 112      |
|                                                                                             |                           |                               |        |                                      |       |                                                                    |          |

# A-Z LIST OF BUILDINGS/SERVICES

| A                                                                                                                                                                                                                                                                                                                                                                                                    |                                                          |
|------------------------------------------------------------------------------------------------------------------------------------------------------------------------------------------------------------------------------------------------------------------------------------------------------------------------------------------------------------------------------------------------------|----------------------------------------------------------|
| Accommodation Service (J5)                                                                                                                                                                                                                                                                                                                                                                           | 1                                                        |
| Admissions Office (J5)                                                                                                                                                                                                                                                                                                                                                                               | 1                                                        |
| Advanced Engineering                                                                                                                                                                                                                                                                                                                                                                                 |                                                          |
| Research Hub                                                                                                                                                                                                                                                                                                                                                                                         | 112                                                      |
| Agriculture Building (16)                                                                                                                                                                                                                                                                                                                                                                            | 16                                                       |
| Architecture Building (J4)                                                                                                                                                                                                                                                                                                                                                                           | 27                                                       |
| Armstrong Building (I4)                                                                                                                                                                                                                                                                                                                                                                              | 22                                                       |
| В                                                                                                                                                                                                                                                                                                                                                                                                    |                                                          |
| Baddiley-Clark Building (E2)                                                                                                                                                                                                                                                                                                                                                                         | 69                                                       |
| Barbara Strang Teaching Centre (I4)                                                                                                                                                                                                                                                                                                                                                                  | 21                                                       |
| Barras/Sir Terry Farrell/Eldon                                                                                                                                                                                                                                                                                                                                                                       |                                                          |
| Buildings (K4)                                                                                                                                                                                                                                                                                                                                                                                       | 2                                                        |
| Bedson Building (14/15)                                                                                                                                                                                                                                                                                                                                                                              | 20, 21                                                   |
| Bernicia Halls (J5)                                                                                                                                                                                                                                                                                                                                                                                  | 11, 12                                                   |
| Beehive, Research (I3)                                                                                                                                                                                                                                                                                                                                                                               | 25                                                       |
| Blyth Marine Station                                                                                                                                                                                                                                                                                                                                                                                 | 104                                                      |
| Boiler House (I4)                                                                                                                                                                                                                                                                                                                                                                                    | 10                                                       |
| Bowsden Court                                                                                                                                                                                                                                                                                                                                                                                        | 85                                                       |
| Building Science (J4)                                                                                                                                                                                                                                                                                                                                                                                | 28                                                       |
| C                                                                                                                                                                                                                                                                                                                                                                                                    |                                                          |
| 0 0 1 (15)                                                                                                                                                                                                                                                                                                                                                                                           |                                                          |
| Careers Service (J5)                                                                                                                                                                                                                                                                                                                                                                                 | 1                                                        |
|                                                                                                                                                                                                                                                                                                                                                                                                      | 1<br>96                                                  |
| Careers Service (J5) Carlton Lodge (L3) Cassie Building (J3)                                                                                                                                                                                                                                                                                                                                         | _                                                        |
| Carlton Lodge (L3)                                                                                                                                                                                                                                                                                                                                                                                   | 96                                                       |
| Carlton Lodge (L3)<br>Cassie Building (J3)                                                                                                                                                                                                                                                                                                                                                           | 96<br>49                                                 |
| Carlton Lodge (L3) Cassie Building (J3) Castle Leazes (C3)                                                                                                                                                                                                                                                                                                                                           | 96<br>49<br>75                                           |
| Carlton Lodge (L3) Cassie Building (J3) Castle Leazes (C3) Catherine Cookson Building (F2)                                                                                                                                                                                                                                                                                                           | 96<br>49<br>75                                           |
| Carlton Lodge (L3) Cassie Building (J3) Castle Leazes (C3) Catherine Cookson Building (F2) Centre for Professional                                                                                                                                                                                                                                                                                   | 96<br>49<br>75<br>59                                     |
| Carlton Lodge (L3) Cassie Building (J3) Castle Leazes (C3) Catherine Cookson Building (F2) Centre for Professional and Executive Development (E10)                                                                                                                                                                                                                                                   | 96<br>49<br>75<br>59                                     |
| Carlton Lodge (L3) Cassie Building (J3) Castle Leazes (C3) Catherine Cookson Building (F2) Centre for Professional and Executive Development (E10) Chaplain's Office (I6)                                                                                                                                                                                                                            | 96<br>49<br>75<br>59<br>100<br>39                        |
| Carlton Lodge (L3) Cassie Building (J3) Castle Leazes (C3) Catherine Cookson Building (F2) Centre for Professional and Executive Development (E10) Chaplain's Office (I6) Claremont Terrace (1–4) (F1)                                                                                                                                                                                               | 96<br>49<br>75<br>59<br>100<br>39<br>67                  |
| Carlton Lodge (L3) Cassie Building (J3) Castle Leazes (C3) Catherine Cookson Building (F2) Centre for Professional and Executive Development (E10) Chaplain's Office (I6) Claremont Terrace (1–4) (F1) Courtyard Restaurant (I3)                                                                                                                                                                     | 96<br>49<br>75<br>59<br>100<br>39<br>67<br>25            |
| Carlton Lodge (L3) Cassie Building (J3) Castle Leazes (C3) Catherine Cookson Building (F2) Centre for Professional and Executive Development (E10) Chaplain's Office (I6) Claremont Terrace (1–4) (F1) Courtyard Restaurant (I3) Culture Lab (J5)                                                                                                                                                    | 96<br>49<br>75<br>59<br>100<br>39<br>67<br>25            |
| Carlton Lodge (L3) Cassie Building (J3) Castle Leazes (C3) Catherine Cookson Building (F2) Centre for Professional and Executive Development (E10) Chaplain's Office (I6) Claremont Terrace (1–4) (F1) Courtyard Restaurant (I3) Culture Lab (J5) Curtis Auditorium (I6)                                                                                                                             | 96<br>49<br>75<br>59<br>100<br>39<br>67<br>25            |
| Carlton Lodge (L3) Cassie Building (J3) Castle Leazes (C3) Catherine Cookson Building (F2) Centre for Professional and Executive Development (E10) Chaplain's Office (I6) Claremont Terrace (1–4) (F1) Courtyard Restaurant (I3) Culture Lab (J5) Curtis Auditorium (I6)                                                                                                                             | 96<br>49<br>75<br>59<br>100<br>39<br>67<br>25            |
| Carlton Lodge (L3) Cassie Building (J3) Castle Leazes (C3) Catherine Cookson Building (F2) Centre for Professional and Executive Development (E10) Chaplain's Office (I6) Claremont Terrace (1–4) (F1) Courtyard Restaurant (I3) Culture Lab (J5) Curtis Auditorium (I6)  D Dame Margaret Barbour                                                                                                    | 96<br>49<br>75<br>59<br>100<br>39<br>67<br>25<br>7       |
| Carlton Lodge (L3) Cassie Building (J3) Castle Leazes (C3) Catherine Cookson Building (F2) Centre for Professional and Executive Development (E10) Chaplain's Office (I6) Claremont Terrace (1–4) (F1) Courtyard Restaurant (I3) Culture Lab (J5) Curtis Auditorium (I6)  D Dame Margaret Barbour Building (E2)                                                                                      | 96<br>49<br>75<br>59<br>100<br>39<br>67<br>25<br>7<br>17 |
| Carlton Lodge (L3) Cassie Building (J3) Castle Leazes (C3) Catherine Cookson Building (F2) Centre for Professional and Executive Development (E10) Chaplain's Office (I6) Claremont Terrace (1–4) (F1) Courtyard Restaurant (I3) Culture Lab (J5) Curtis Auditorium (I6)  D Dame Margaret Barbour Building (E2) David Shaw Lecture Theatre (F2)                                                      | 96<br>49<br>75<br>59<br>100<br>39<br>67<br>25<br>7<br>17 |
| Carlton Lodge (L3) Cassie Building (J3) Castle Leazes (C3) Catherine Cookson Building (F2) Centre for Professional and Executive Development (E10) Chaplain's Office (I6) Claremont Terrace (1–4) (F1) Courtyard Restaurant (I3) Culture Lab (J5) Curtis Auditorium (I6)  D Dame Margaret Barbour Building (E2) David Shaw Lecture Theatre (F2) Dental Hospital (F2)                                 | 96<br>49<br>75<br>59<br>100<br>39<br>67<br>25<br>7<br>17 |
| Carlton Lodge (L3) Cassie Building (J3) Castle Leazes (C3) Catherine Cookson Building (F2) Centre for Professional and Executive Development (E10) Chaplain's Office (I6) Claremont Terrace (1–4) (F1) Courtyard Restaurant (I3) Culture Lab (J5) Curtis Auditorium (I6)  D Dame Margaret Barbour Building (E2) David Shaw Lecture Theatre (F2) Dental Hospital (F2) Dental Sciences, School of (F2) | 96<br>49<br>75<br>59<br>100<br>39<br>67<br>25<br>7<br>17 |

| E                               |                         |
|---------------------------------|-------------------------|
| Emerson Cavitation Tunnel       | 89                      |
| Estates and Facilities (16)     | 16                      |
| Executive Office (J5)           | 1                       |
| F                               |                         |
| Finance Office (J5)             | 1                       |
| G                               |                         |
| Grand Hotel (J5)                | 9                       |
| Great North House (L3)          | 72                      |
| Great North Museum: Hancock     | (K3) <b>34</b>          |
| Н                               |                         |
| Hadrian Building (J5)           | 4                       |
| Hatton Gallery (J4)             | 29                      |
| Henry Wellcome Building (G2)    | 61                      |
| Herschel Annex (15)             | 18                      |
| Herschel Building (16)          | 17                      |
| Howden Room (H5)                | 19                      |
|                                 |                         |
| International Office (J5)       | 1                       |
| INTO Centre (J5/J6)             | 13                      |
| IT Service Desk                 | (I3) 25, 26/(L3) 35, 65 |
| J                               |                         |
| Jesmond Road (L3)               | 36                      |
| Joseph Cowen Halls (16)         | 14, 15                  |
| K                               |                         |
| Kensington Terrace (J2)         | 46                      |
| King Edward VII Building (J4)   | 29, 30                  |
| King George VI Building (H5)    | 19                      |
| King's Gate (J5)                | 1                       |
| King's Hall (I4)                | 22                      |
| L                               |                         |
| Language Resource Centre (13)   | 26                      |
| М                               |                         |
| Marjorie Robinson Library Rooms | s (L3) <b>65</b>        |
| Marris House (D1)               | 71                      |
| Medical School (F2)             | 60                      |
| Merz Court (I3)                 | 24                      |
| Music Studios (J5)              | 6                       |

| N                                                                                                                                                                                                                                                                       |                                               |
|-------------------------------------------------------------------------------------------------------------------------------------------------------------------------------------------------------------------------------------------------------------------------|-----------------------------------------------|
| National Innovation Centre for Ageing (E10) National Innovation Centre for Data (E10) Newcastle Helix (D10) Newcastle Law School (L2) Newcastle University Business School (F9) Newgate Court (I11) Northern Stage (J4) Northumberland House (L8) NU Advancement (J5) O | 107<br>108<br>66<br>38<br>81<br>84<br>3<br>83 |
| Old Library Building (I3)<br>Organisational Development (E10)                                                                                                                                                                                                           | 25, 26<br>100                                 |
| P                                                                                                                                                                                                                                                                       |                                               |
| Park Terrace (J2) Park View (D1/E2) Paul O'Gorman Building (E1) People Services (J5) Percy Building (I3) Philip Robinson Library (L3) Portland Green Student Village                                                                                                    | 45<br>73<br>68<br>1<br>23<br>35               |
| R                                                                                                                                                                                                                                                                       |                                               |
| Ridley Building 1 (H2)<br>Ridley Building 2 (H2)<br>Robert Boyle Lecture Theatre (I4)<br>Royal Victoria Infirmary (RVI)                                                                                                                                                 | 51<br>52<br>22<br>53–55                       |
| S                                                                                                                                                                                                                                                                       |                                               |
| Security Control Centre (K4) Side Cluster (I4) Sir James Spence Institute (G4) Sports Centre (E1) Stephenson Building (J2) Student Services (J5) Student Wellbeing (J5) Students' Union (J5)                                                                            | 2<br>21<br>74<br>70<br>50<br>1<br>1           |

| _                                                                                                                                              |                            |
|------------------------------------------------------------------------------------------------------------------------------------------------|----------------------------|
| Т                                                                                                                                              |                            |
| The Catalyst (E10)                                                                                                                             | 107, 108                   |
| The Core (E10)                                                                                                                                 | 100                        |
| The Elizabeth Barraclough                                                                                                                      |                            |
| Building (M3)                                                                                                                                  | 109                        |
| The Frederick Douglass Centre (E10)                                                                                                            | 106                        |
| The Grand (J5)                                                                                                                                 | 8                          |
| The Henry Daysh Building (J3)                                                                                                                  | 32                         |
| The Key (E10)                                                                                                                                  | 103                        |
| The OME (K3)                                                                                                                                   | 111                        |
| Tyne Subsea National Centre for                                                                                                                |                            |
| Subsea and Offshore Engineering                                                                                                                | 102                        |
|                                                                                                                                                |                            |
| U                                                                                                                                              |                            |
| U<br>Urban Sciences Building (E9)                                                                                                              | 105                        |
|                                                                                                                                                | 105                        |
| Urban Sciences Building (E9)                                                                                                                   | 105                        |
| Urban Sciences Building (E9)<br>W                                                                                                              |                            |
| Urban Sciences Building (E9)  W  Walton Library (F2)                                                                                           | 60                         |
| Urban Sciences Building (E9)  W  Walton Library (F2)  Wellington St Plaza (E9)                                                                 | 60<br>56                   |
| Urban Sciences Building (E9)  W  Walton Library (F2)  Wellington St Plaza (E9)  William Leech Building (G3)                                    | 60<br>56<br>58             |
| Urban Sciences Building (E9)  W  Walton Library (F2)  Wellington St Plaza (E9)  William Leech Building (G3)  Windsor Court (K2)                | 60<br>56<br>58<br>37       |
| Urban Sciences Building (E9)  W Walton Library (F2) Wellington St Plaza (E9) William Leech Building (G3) Windsor Court (K2) Windsor Place (M2) | 60<br>56<br>58<br>37<br>97 |
| W Walton Library (F2) Wellington St Plaza (E9) William Leech Building (G3) Windsor Court (K2) Windsor Place (M2) Windsor Terrace (L2)          | 60<br>56<br>58<br>37<br>97 |

For further campus-based accommodation see University Campus Map.