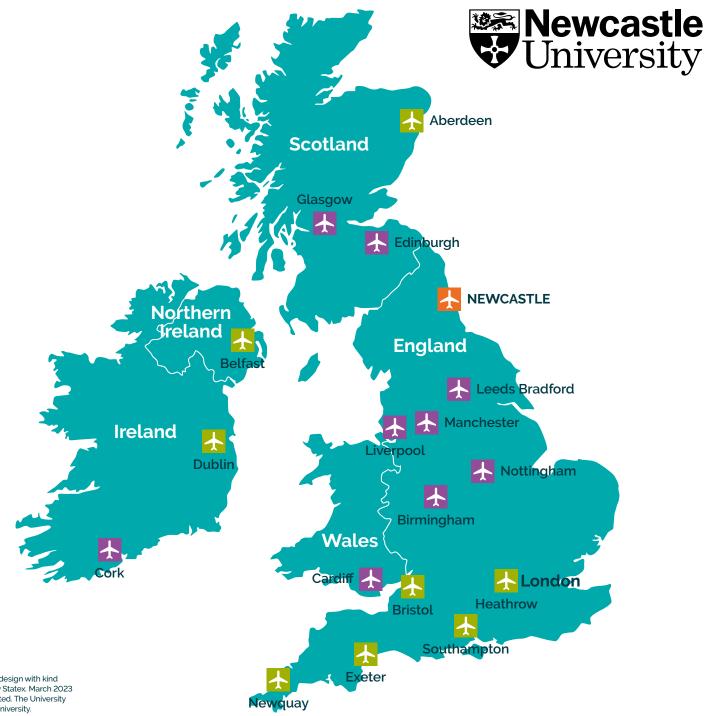

# **PLANE**

Newcastle International Airport is only seven miles north west of Newcastle University. A taxi from the airport will take about 15 minutes, costing approximately £20-£30°. You can also travel by Metro to Haymarket, which takes about 25 minutes and costs £4.30°. The University is adjacent to Haymarket Metro station.