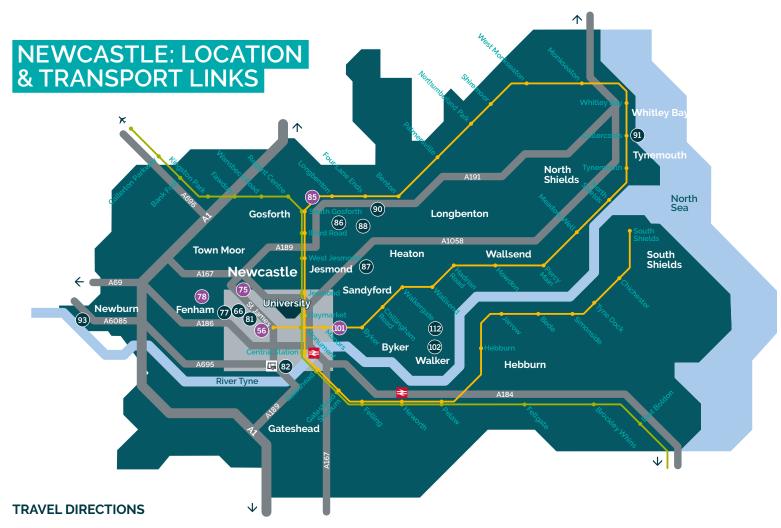

### **ROAD (PRIVATE TRANSPORT)**

The University is based right in the city centre. From the north or south follow the A1 towards Newcastle. Leave the A1 (Newcastle Western Bypass) at the junction with the A167/A696 and follow signs for the 'City Centre'. From the A167 take the exit marked 'Universities, RVI and Eldon Square', which brings you on to Claremont Road.

From the west follow the A69 to the junction with the A1, and then take the A1 northbound. Leave the A1 at the next junction, signposted 'City (West), Westerhope B6324'. Follow signs for the 'City Centre A167'. Leave at the exit marked 'Universities, RVI and Eldon Square', which brings you on to Claremont Road.

### **PARKING**

Parking is limited around the University. The public car parks on Claremont Road (NE2 4AA) and Queen Victoria Road (NE1 4LP) are the closest to campus. City centre NCP car parks are located on John Dobson Street (NE1 8HL), New Bridge Street (NE1 8AB), and Carliol Square (NE1 6UF). As the city centre is a busy place to park, one option is to park at a nearby Metro station and travel to the University by Metro. Metro is a light rail system that connects passengers to Newcastle city centre, railway stations and Newcastle International Airport.

#### RΔII

From Newcastle Central Station you can take the Metro to Haymarket Metro station.

# **BUS/COACH**

The city's coach and bus stations, including the Newcastle Coach Station, are within easy reach of the University by foot, taxi or Metro.

# **PLANE**

Newcastle International Airport is only seven miles north west of Newcastle University. A taxi from the airport will take about 15 minutes, costing approximately £20-£30°. You can also travel by Metro to Haymarket, which takes about 25 minutes and costs £4.30°. The University is adjacent to Haymarket Metro station.

# AIRPORT MAP & TRANSPORT LINKS