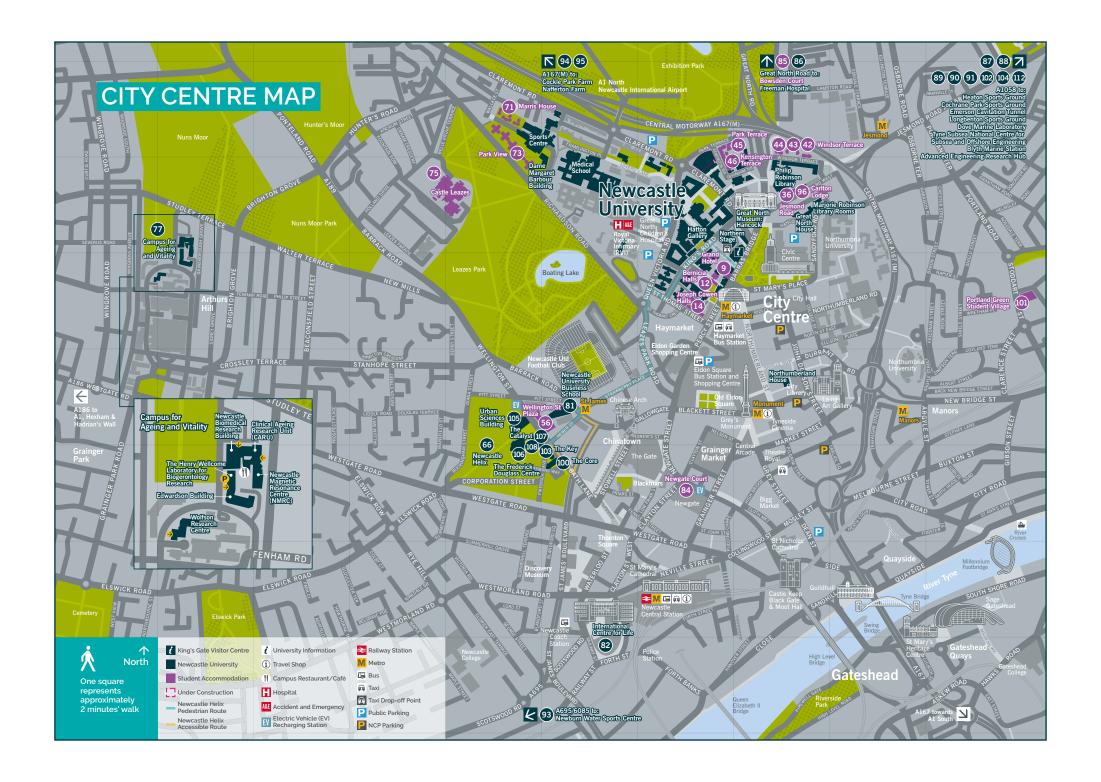

### **ROAD (PRIVATE TRANSPORT)**

The University is based right in the city centre. From the north or south follow the A1 towards Newcastle. Leave the A1 (Newcastle Western Bypass) at the junction with the A167/A696 and follow signs for the 'City Centre'. From the A167 take the exit marked 'Universities, RVI and Eldon Square', which brings you on to Claremont Road.

From the west follow the A69 to the junction with the A1, and then take the A1 northbound. Leave the A1 at the next junction, signposted 'City (West), Westerhope B6324'. Follow signs for the 'City Centre A167'. Leave at the exit marked 'Universities, RVI and Eldon Square', which brings you on to Claremont Road.

### **PARKING**

Parking is limited around the University. The public car parks on Claremont Road (NE2 4AA) and Queen Victoria Road (NE1 4LP) are the closest to campus. City centre NCP car parks are located on John Dobson Street (NE1 8HL), New Bridge Street (NE1 8AB), and Carliol Square (NE1 6UF). As the city centre is a busy place to park, one option is to park at a nearby Metro station and travel to the University by Metro. Metro is a light rail system that connects passengers to Newcastle city centre, railway stations and Newcastle International Airport.

# **LOCATION KEY**

| 112 | Advanced Engineering<br>Research Hub                                  | NE6 3QS  |
|-----|-----------------------------------------------------------------------|----------|
| 77  | Campus for Ageing and Vitality                                        | NE4 5PL  |
| 88  | Cochrane Park Sports Ground                                           | NE7 7JX  |
| 91  | Dove Marine Laboratory                                                | NE30 4PZ |
| 86  | Freeman Hospital                                                      | NE7 7DN  |
| 87  | Heaton Sports Ground                                                  | NE6 5QQ  |
| 82  | International Centre for Life                                         | NE1 4EP  |
| 90  | Longbenton Sports Ground                                              | NE12 8AD |
| 93  | Newburn Water Sports Centre                                           | NE15 8NL |
| 81  | Newcastle University<br>Business School                               | NE1 4SE  |
| 66  | Newcastle Helix                                                       | NE4 5TF  |
| 102 | Tyne Subsea National<br>Centre for Subsea and<br>Offshore Engineering | NE6 4LW  |

# ACCOMMODATION SITES

| 85  | Bowsden Court                  | NE3 1RR |
|-----|--------------------------------|---------|
| 75  | Castle Leazes                  | NE2 4NY |
| 101 | Portland Green Student Village | NE2 1DT |
| 78  | St Mary's College              | NE4 9YH |
| 56  | Wellington St Plaza            | NF4 5SA |